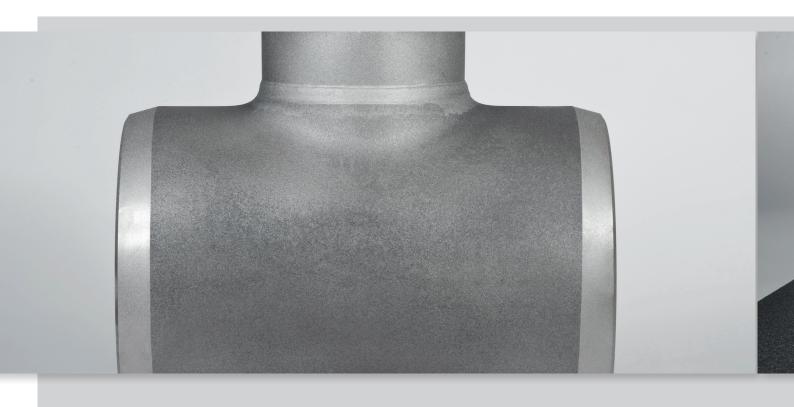

# **SCHUCK TEES**

For divergences in pipeline systems.

#### PRODUCT FEATURES

- » Can be delivered with several divergences, if desired
- » Processing equipment and testing equipment make it possible to set up various corrosion protection systems
- » An internal lining of concrete or plastic can be applied, in order to make it possible for the item in question to be used in water lines
- » Available as a welded structure or a flared structure
- » Also available as a divided tee
- » Connections In the form of flanges or weld-on end

### **DESIGN**

welded nozzles

Single shaped pieces or distribution system with several extrusions / branches

Also available as a divided tee

With pig guide bars, if desired