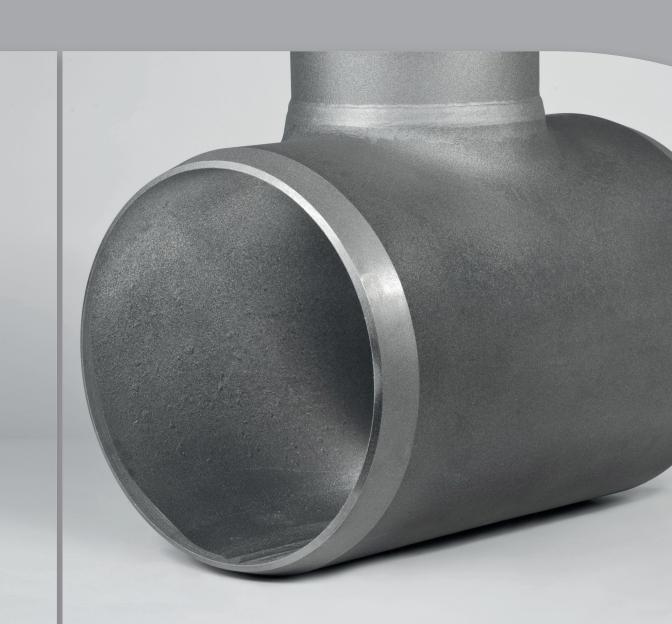

# **SCHUCK TEES**

For divergences in pipeline systems.

### **DESIGN**

welded nozzles

Single shaped pieces or distribution system with several extrusions / branches

Also available as a divided tee

With pig guide bars, if desired