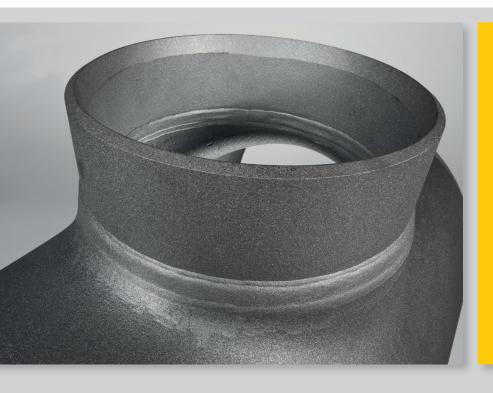

# **SCHUCK TEES**

For divergences in pipeline systems.

### **DESIGN**

welded nozzles

Single shaped pieces or distribution system with several extrusions / branches

Also available as a divided tee

With pig guide bars, if desired