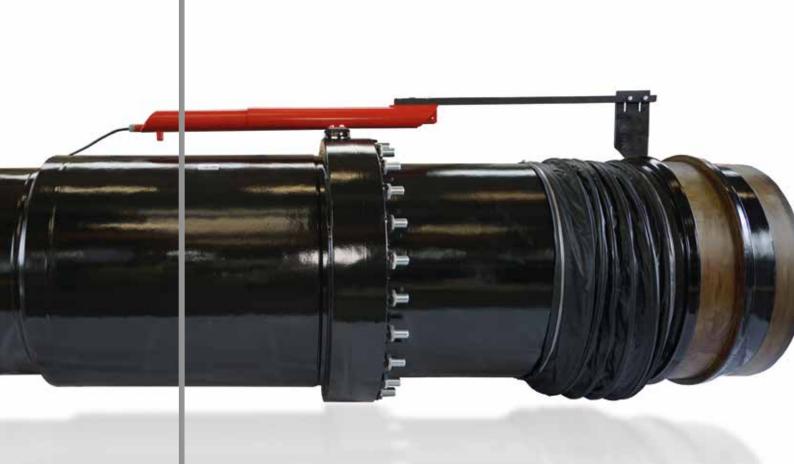

# **SCHUCK** LINEAR COMPENSATOR FOR PIPELINES TYPE SDS AND SDS-K

Maintenance-free, self-sealing compensator that is freely-movable, mounted and sealed to the inside and outside.

SCHUCK COMPENSATOR TYPE SDS

### DESIGN

Maintenance-free, self-sealing compensator

Freely-movable, mounted structure that is sealed with respect to the interior and the exterior

Guidance / sealing through two systems that are separated from each other, sealing systems can be tested separately

The wiper prevents the entry of fine particles such as dust particles etc.

Smooth-running guidance systems, long-lasting lubrication of all movable parts, protection for the parts that are in danger of being corroded