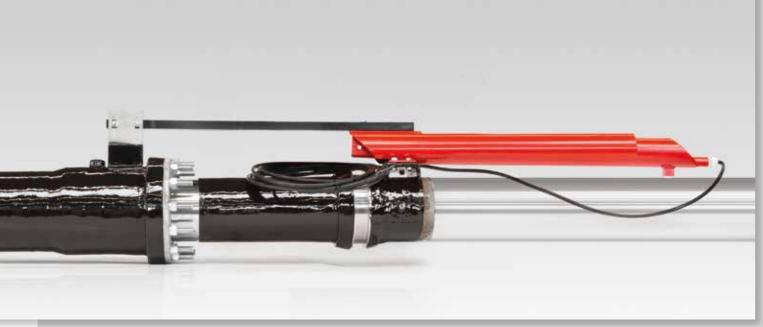

SCHUCK COMPENSATOR TYPE SDS-K

### DESIGN

Maintenance-free, self-sealing compensator

Freely-movable, mounted structure that is sealed with respect to the interior and the exterior

Guidance / sealing through two systems that are separated from each other, sealing systems can be tested separately

The wiper prevents the entry of fine particles such as dust particles etc.

Smooth-running guidance systems, long-lasting lubrication of all movable parts, protection for the parts that are in danger of being corroded