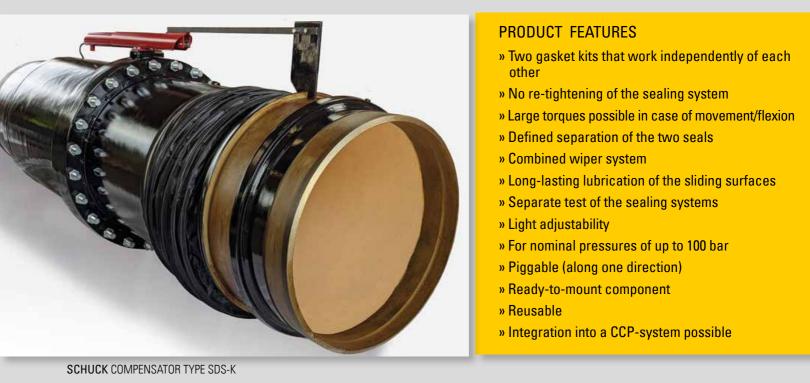

SCHUCK COMPENSATOR TYPE SDS-K

### DESIGN

Maintenance-free, self-sealing compensator

Freely-movable, mounted structure that is sealed with respect to the interior and the exterior

Guidance / sealing through two systems that are separated from each other, sealing systems can be tested separately

The wiper prevents the entry of fine particles such as dust particles etc.

Smooth-running guidance systems, long-lasting lubrication of all movable parts, protection for the parts that are in danger of being corroded